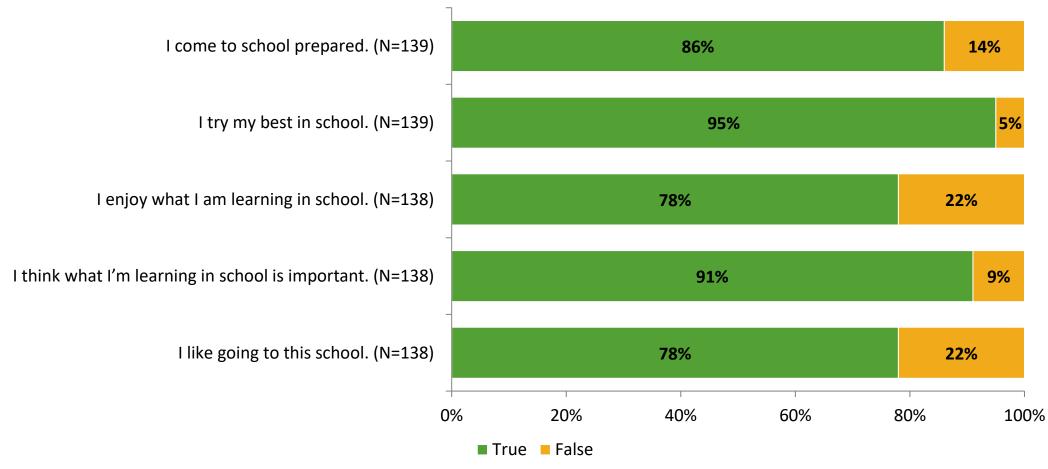

# Student Engagement Survey for Elementary Students: Lynch Elementary School

Results and Analysis

2023-2024



## **Overall Engagement**



# **Overall Engagement (Continued)**



#### **Like School**

Thinking about how you feel/act most of the time, is the following statement true or false?

Generally, I like school. (N=131)



## **Class Experience**



# **Academic Support**



#### Relevance



#### **Involvement**



# **Self-Management**



#### Grit



## **Acceptance**



## **Relationships with Peers**



## **Relationships with Adults in School**



# **Participation in Extracurricular Activities**

Did you participate in any extracurricular activities this school year? (N=137)



#### Please select the extracurricular activities you participated in.

Please select the extracurricular activities you participated in. (N=80)



K12 Insight

703.542.9601 | www.k12insight.com