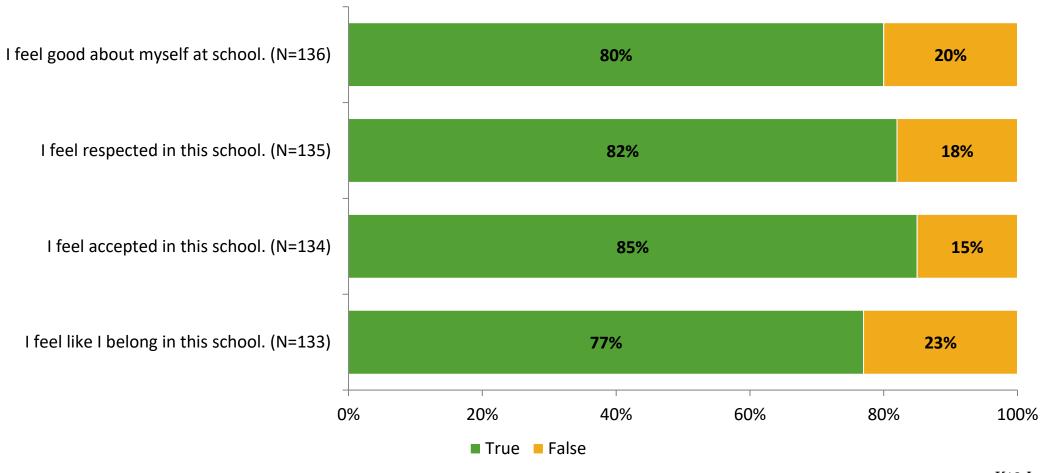

# Student Engagement Survey for Elementary Students: Lynch Elementary School

Results and Analysis

2023-2024



## **Overall Engagement**



# **Overall Engagement (Continued)**



#### **Like School**

Thinking about how you feel/act most of the time, is the following statement true or false?

Generally, I like school. (N=131)



## **Class Experience**



# **Academic Support**



#### Relevance



#### **Involvement**



# **Self-Management**



#### Grit



## **Acceptance**



## **Relationships with Peers**



## **Relationships with Adults in School**



# **Participation in Extracurricular Activities**

Did you participate in any extracurricular activities this school year? (N=137)



#### Please select the extracurricular activities you participated in.

Please select the extracurricular activities you participated in. (N=80)



K12 Insight

703.542.9601 | www.k12insight.com