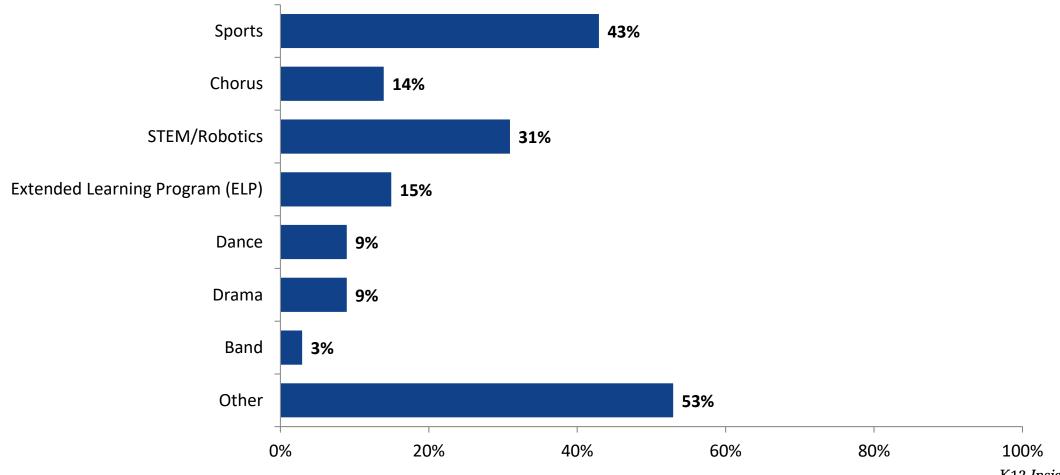

#### Please select the extracurricular activities you participated in.

Please select the extracurricular activities you participated in. (N=80)

K12 Insight

703.542.9601 | www.k12insight.com