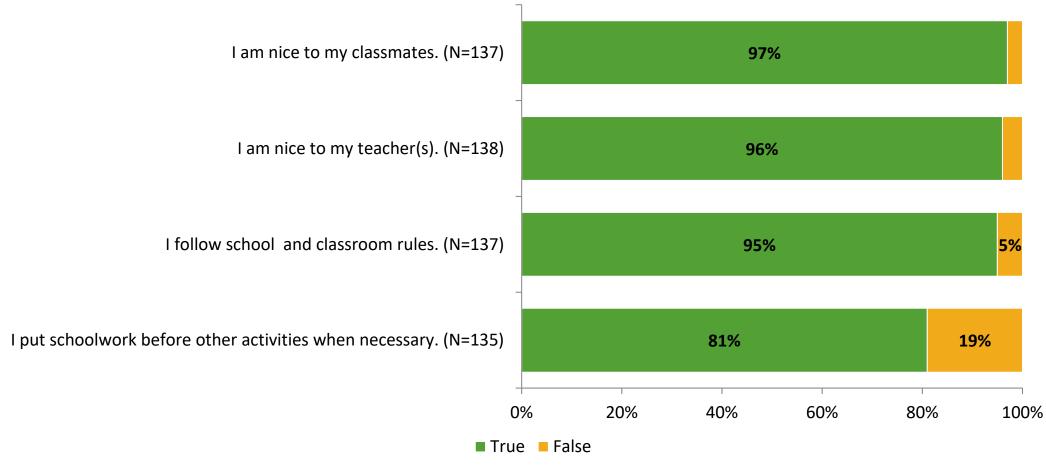

# Student Engagement Survey for Elementary Students: Lynch Elementary School

Results and Analysis

2023-2024



## **Overall Engagement**



# **Overall Engagement (Continued)**



#### **Like School**

Thinking about how you feel/act most of the time, is the following statement true or false?

Generally, I like school. (N=131)



## **Class Experience**



# **Academic Support**



#### Relevance



#### **Involvement**



# **Self-Management**



#### Grit



## **Acceptance**



## **Relationships with Peers**



## **Relationships with Adults in School**



# **Participation in Extracurricular Activities**

Did you participate in any extracurricular activities this school year? (N=137)



#### Please select the extracurricular activities you participated in.

Please select the extracurricular activities you participated in. (N=80)



K12 Insight

703.542.9601 | www.k12insight.com