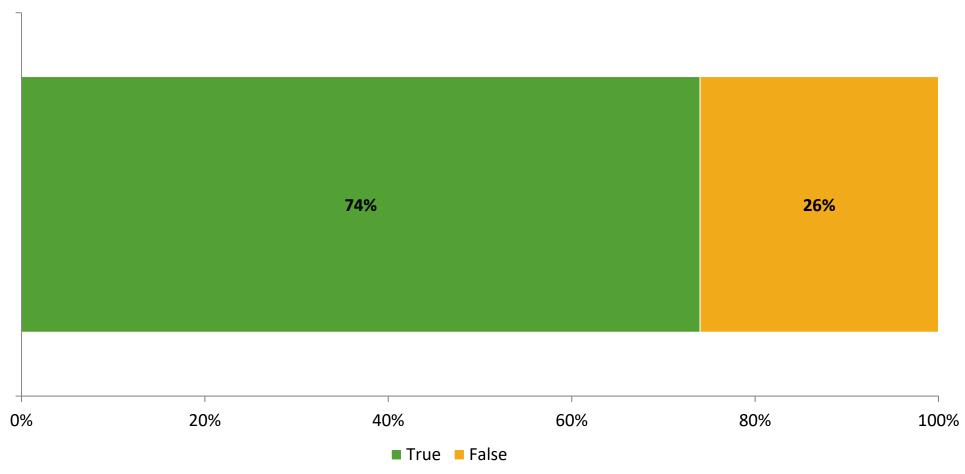

#### **Like School**

Thinking about how you feel/act most of the time, is the following statement true or false?

Generally, I like school. (N=131)