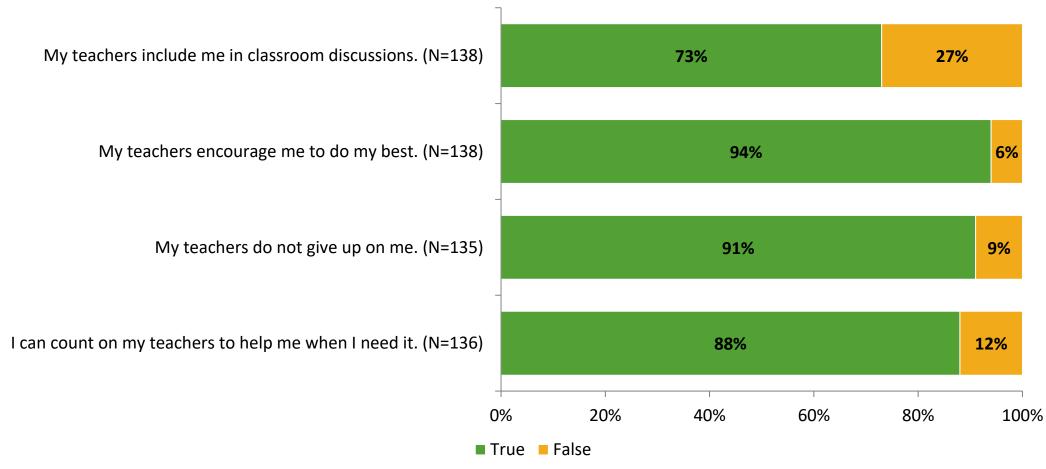

# Student Engagement Survey for Elementary Students: Lynch Elementary School

Results and Analysis

2023-2024



## **Overall Engagement**



# **Overall Engagement (Continued)**



#### **Like School**

Thinking about how you feel/act most of the time, is the following statement true or false?

Generally, I like school. (N=131)



## **Class Experience**



# **Academic Support**



#### Relevance



#### **Involvement**



# **Self-Management**



#### Grit



## **Acceptance**



## **Relationships with Peers**



## **Relationships with Adults in School**



# **Participation in Extracurricular Activities**

Did you participate in any extracurricular activities this school year? (N=137)



#### Please select the extracurricular activities you participated in.

Please select the extracurricular activities you participated in. (N=80)



K12 Insight

703.542.9601 | www.k12insight.com