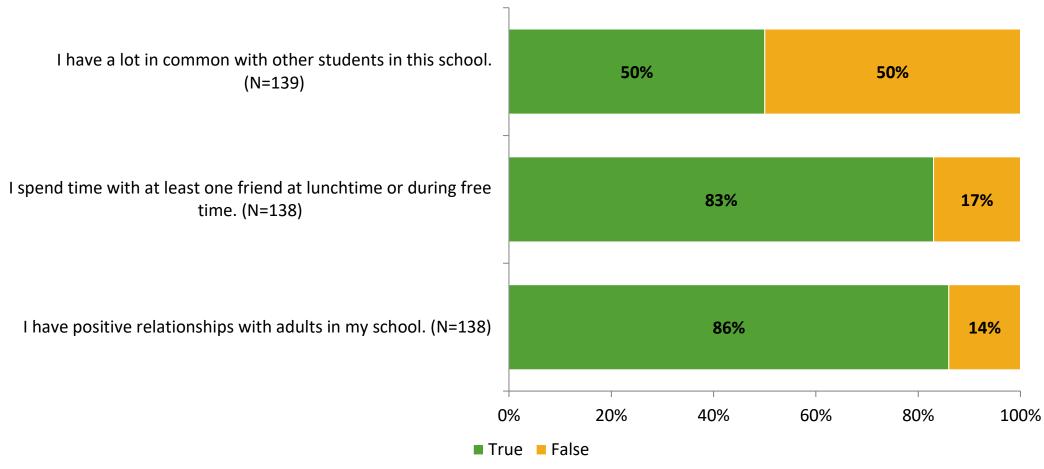

# Student Engagement Survey for Elementary Students: Lynch Elementary School

Results and Analysis

2023-2024



## **Overall Engagement**



# **Overall Engagement (Continued)**



#### **Like School**

Thinking about how you feel/act most of the time, is the following statement true or false?

Generally, I like school. (N=131)



## **Class Experience**



# **Academic Support**



#### Relevance



#### **Involvement**



# **Self-Management**



#### Grit



## **Acceptance**



## **Relationships with Peers**



## **Relationships with Adults in School**



# **Participation in Extracurricular Activities**

Did you participate in any extracurricular activities this school year? (N=137)



#### Please select the extracurricular activities you participated in.

Please select the extracurricular activities you participated in. (N=80)



K12 Insight

703.542.9601 | www.k12insight.com