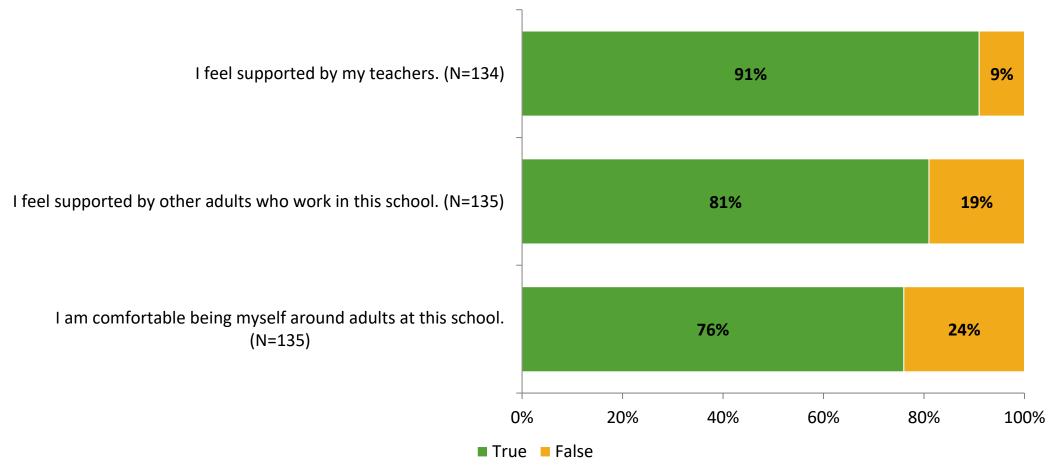

# Student Engagement Survey for Elementary Students: Lynch Elementary School

Results and Analysis

2023-2024



## **Overall Engagement**



# **Overall Engagement (Continued)**



#### **Like School**

Thinking about how you feel/act most of the time, is the following statement true or false?

Generally, I like school. (N=131)



## **Class Experience**



# **Academic Support**



#### Relevance



#### **Involvement**



# **Self-Management**



#### Grit



## **Acceptance**



## **Relationships with Peers**



## **Relationships with Adults in School**



# **Participation in Extracurricular Activities**

Did you participate in any extracurricular activities this school year? (N=137)



#### Please select the extracurricular activities you participated in.

Please select the extracurricular activities you participated in. (N=80)



K12 Insight

703.542.9601 | www.k12insight.com