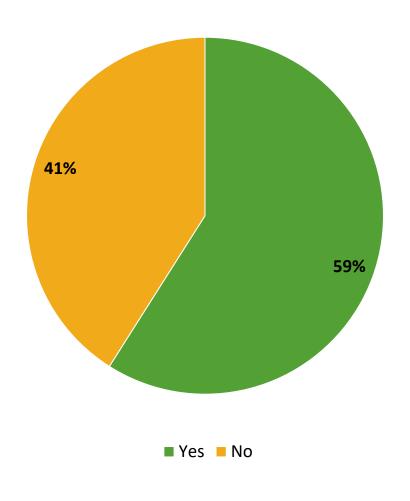

# **Participation in Extracurricular Activities**

Did you participate in any extracurricular activities this school year? (N=137)