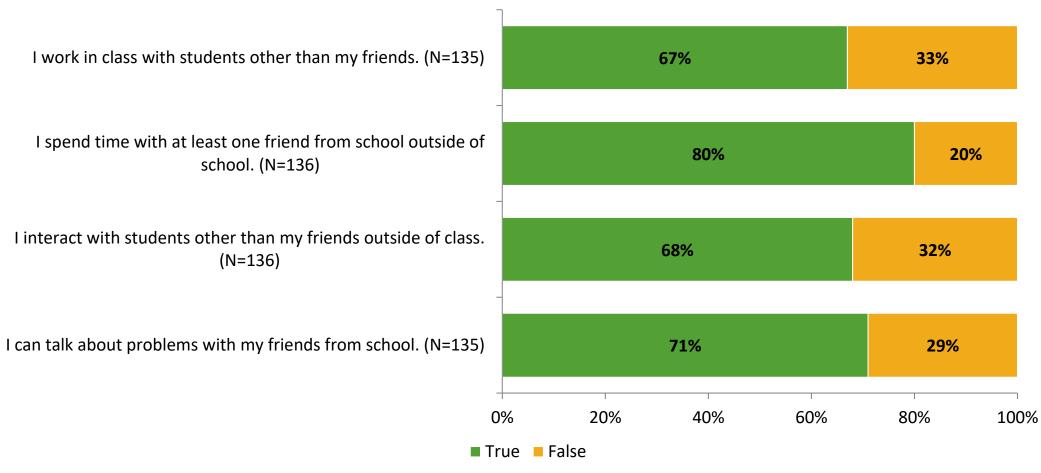

# Student Engagement Survey for Elementary Students: Lynch Elementary School

Results and Analysis

2023-2024



## **Overall Engagement**



# **Overall Engagement (Continued)**



#### **Like School**

Thinking about how you feel/act most of the time, is the following statement true or false?

Generally, I like school. (N=131)



## **Class Experience**



# **Academic Support**



#### Relevance



#### **Involvement**



# **Self-Management**



#### Grit



## **Acceptance**



## **Relationships with Peers**



## **Relationships with Adults in School**



# **Participation in Extracurricular Activities**

Did you participate in any extracurricular activities this school year? (N=137)



#### Please select the extracurricular activities you participated in.

Please select the extracurricular activities you participated in. (N=80)



K12 Insight

703.542.9601 | www.k12insight.com