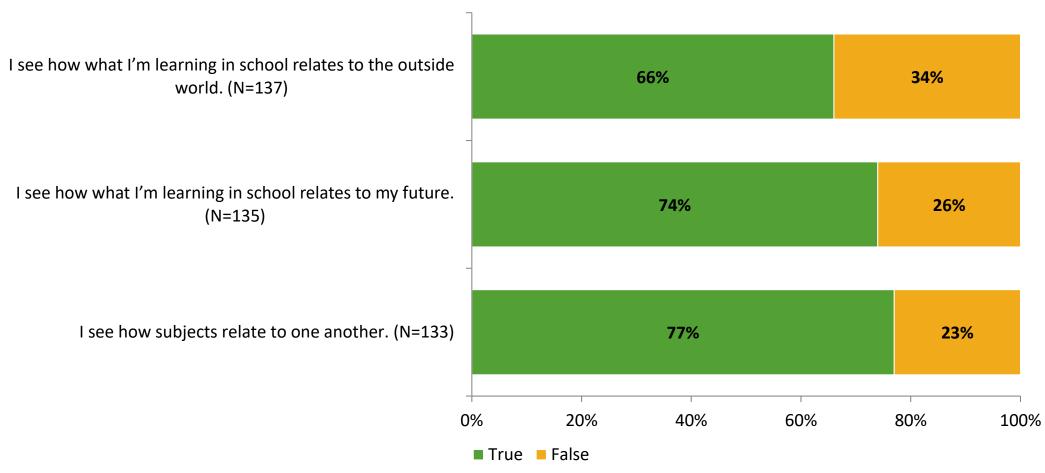

# Student Engagement Survey for Elementary Students: Lynch Elementary School

Results and Analysis

2023-2024



## **Overall Engagement**



# **Overall Engagement (Continued)**



#### **Like School**

Thinking about how you feel/act most of the time, is the following statement true or false?

Generally, I like school. (N=131)



## **Class Experience**



# **Academic Support**



#### Relevance



#### **Involvement**



# **Self-Management**



#### Grit



## **Acceptance**



## **Relationships with Peers**



## **Relationships with Adults in School**



# **Participation in Extracurricular Activities**

Did you participate in any extracurricular activities this school year? (N=137)



#### Please select the extracurricular activities you participated in.

Please select the extracurricular activities you participated in. (N=80)



K12 Insight

703.542.9601 | www.k12insight.com