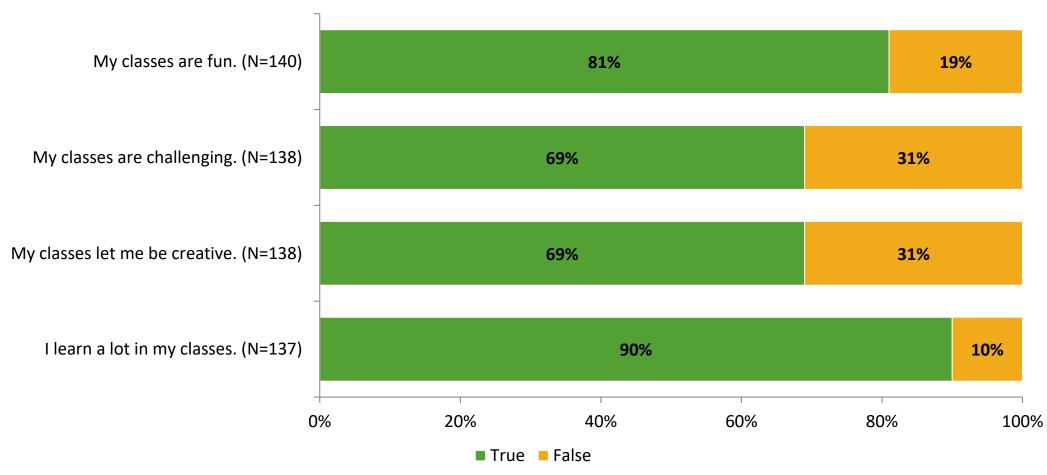

# Student Engagement Survey for Elementary Students: Lynch Elementary School

Results and Analysis

2023-2024



## **Overall Engagement**



# **Overall Engagement (Continued)**



#### **Like School**

Thinking about how you feel/act most of the time, is the following statement true or false?

Generally, I like school. (N=131)



## **Class Experience**



# **Academic Support**



#### Relevance



#### **Involvement**



# **Self-Management**



#### Grit



## **Acceptance**



## **Relationships with Peers**



## **Relationships with Adults in School**



# **Participation in Extracurricular Activities**

Did you participate in any extracurricular activities this school year? (N=137)



#### Please select the extracurricular activities you participated in.

Please select the extracurricular activities you participated in. (N=80)



K12 Insight

703.542.9601 | www.k12insight.com