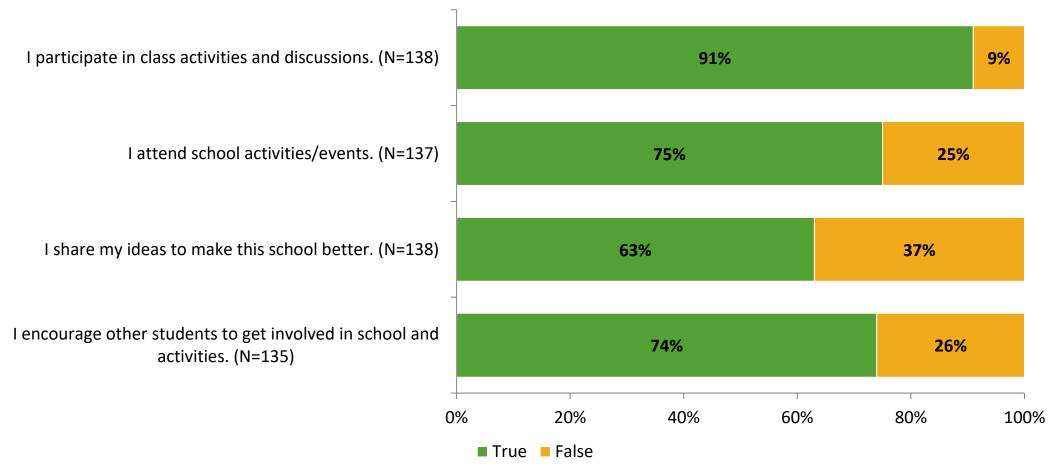

# Student Engagement Survey for Elementary Students: Lynch Elementary School

Results and Analysis

2023-2024



## **Overall Engagement**



# **Overall Engagement (Continued)**



#### **Like School**

Thinking about how you feel/act most of the time, is the following statement true or false?

Generally, I like school. (N=131)



## **Class Experience**



# **Academic Support**



#### Relevance



#### **Involvement**



# **Self-Management**



#### Grit



## **Acceptance**



## **Relationships with Peers**



## **Relationships with Adults in School**



# **Participation in Extracurricular Activities**

Did you participate in any extracurricular activities this school year? (N=137)



#### Please select the extracurricular activities you participated in.

Please select the extracurricular activities you participated in. (N=80)



K12 Insight

703.542.9601 | www.k12insight.com