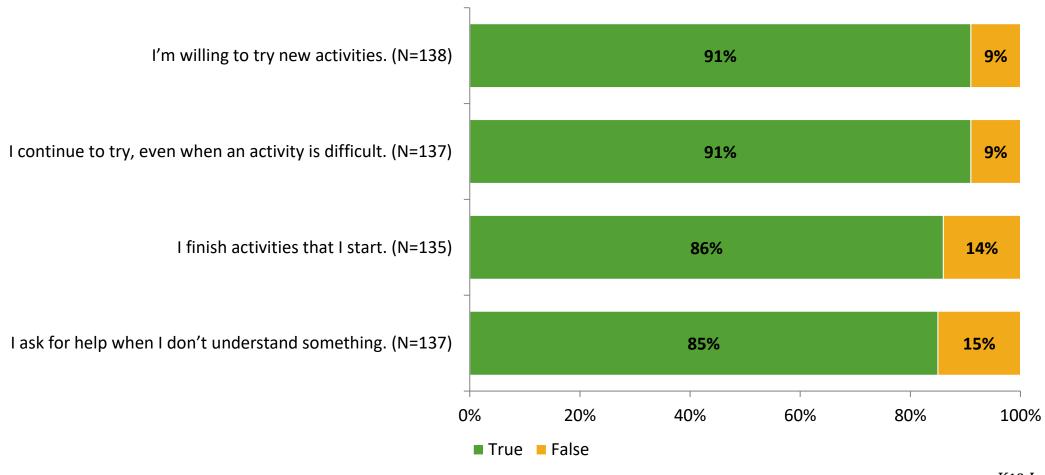

# Student Engagement Survey for Elementary Students: Lynch Elementary School

Results and Analysis

2023-2024



## **Overall Engagement**



# **Overall Engagement (Continued)**



#### **Like School**

Thinking about how you feel/act most of the time, is the following statement true or false?

Generally, I like school. (N=131)



## **Class Experience**



# **Academic Support**



#### Relevance



#### **Involvement**



# **Self-Management**



#### Grit



## **Acceptance**



## **Relationships with Peers**



## **Relationships with Adults in School**



# **Participation in Extracurricular Activities**

Did you participate in any extracurricular activities this school year? (N=137)



#### Please select the extracurricular activities you participated in.

Please select the extracurricular activities you participated in. (N=80)



K12 Insight

703.542.9601 | www.k12insight.com